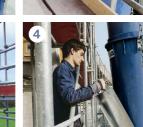

### *Convenient components*

- 2 plastic dump hopper (opening width 76 cm)
- 3 dump hopper and chute branch in one product
- 4 special chute liner for deflected areas
- **5** The guiding ring allows exact placement above the container