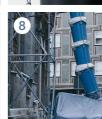

## Dust-free working 6 special dust collar

**7** dust protection hood 8 skip cover for the container

3

5