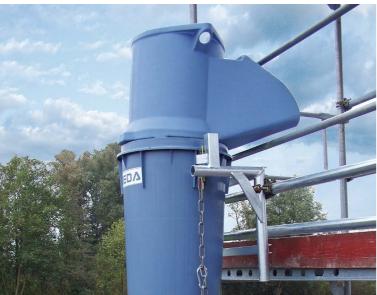

### *Convenient components*

- 2 plastic dump hopper (opening width 76 cm)
- 3 dump hopper and chute branch in one product
- 4 special chute liner for deflected areas
- **5** The guiding ring allows exact placement above the container

## Dust-free working 6 special dust collar

**7** dust protection hood 8 skip cover for the container

3

5