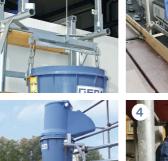

## **GEDA**® RUBBISH CHUTE STANDARD

- ▶ Length 1.2 m Double hooks ♦ 4 mm walls made of high-quality plastics, weight = 10 kg ♦ the good value alternative
- RUBBISH CHUTE COMFORT ▶ Length: 1.1 m Double hooks b 6 mm walls + 3 mm wear ribbings, weight = 12 kg ▷ High-quality made of extremely impactresistant plastics

### *Convenient components*

- 2 plastic dump hopper (opening width 76 cm)
- 3 dump hopper and chute branch in one product
- 4 special chute liner for deflected areas
- **5** The guiding ring allows exact placement above the container