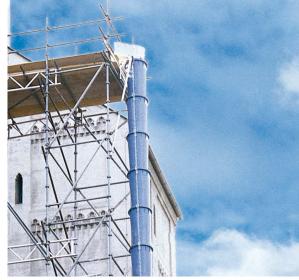

# Hasemer 🔒

GEDA rubbish chutes - an all-purpose system with no limits!

The different fixing materials stand for extremely short setup times and maximum work efficiency: Convenient accessories allow dust-free working (e.g. in town centres) or working on several levels at the same time.

## **GEDA**® RUBBISH CHUTE STANDARD

- ▶ Length 1.2 m Double hooks ♦ 4 mm walls made of high-quality plastics, weight = 10 kg ♦ the good value alternative
- RUBBISH CHUTE COMFORT ▶ Length: 1.1 m Double hooks b 6 mm walls + 3 mm wear ribbings, weight = 12 kg ▷ High-quality made of extremely impactresistant plastics