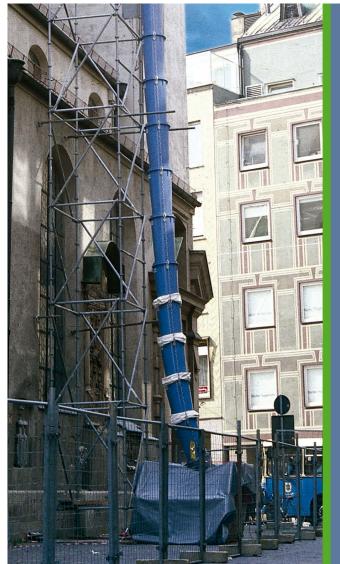

# Hasemer 🔒

GEDA rubbish chutes - an all-purpose system with no limits!

The different fixing materials stand for extremely short setup times and maximum work efficiency: Convenient accessories allow dust-free working (e.g. in town centres) or working on several levels at the same time.

## **GEDA**® RUBBISH CHUTE STANDARD

- ▶ Length 1.2 m Double hooks ♦ 4 mm walls made of high-quality plastics, weight = 10 kg ♦ the good value alternative
- RUBBISH CHUTE COMFORT ▶ Length: 1.1 m Double hooks b 6 mm walls + 3 mm wear ribbings, weight = 12 kg ▷ High-quality made of extremely impactresistant plastics