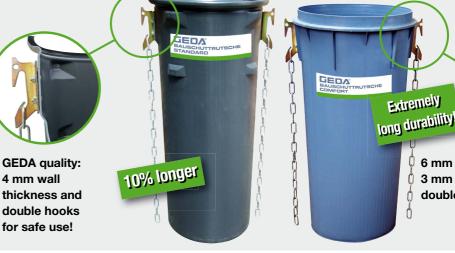

> PROMOTE YOUR COMPANY! Order GEDA rubbish chutes in your brand colour and with your logo!

DEMOLITION SERVICES INC.

DEMOLITION SERVICES INC

DEMOLITION SERVICES INC.

6 mm wall thickness + 3 mm wear ribbings, double hooks for safe use!

## **GEDA**® RUBBISH CHUTE STANDARD

- ▶ Length 1.2 m Double hooks ♦ 4 mm walls made of high-quality plastics, weight = 10 kg ♦ the good value alternative
- RUBBISH CHUTE COMFORT ▶ Length: 1.1 m Double hooks b 6 mm walls + 3 mm wear ribbings, weight = 12 kg ▷ High-quality made of extremely impactresistant plastics