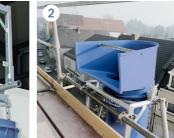

### *Convenient components*

- 2 plastic dump hopper (opening width 76 cm)
- 3 dump hopper and chute branch in one product
- 4 special chute liner for deflected areas
- **5** The guiding ring allows exact placement above the container