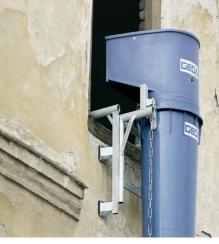

### *Convenient components*

- 2 plastic dump hopper (opening width 76 cm)
- 3 dump hopper and chute branch in one product
- 4 special chute liner for deflected areas
- **5** The guiding ring allows exact placement above the container

## Dust-free working 6 special dust collar

**7** dust protection hood 8 skip cover for the container

3

5