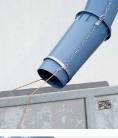

### *Convenient components*

- 2 plastic dump hopper (opening width 76 cm)
- 3 dump hopper and chute branch in one product
- 4 special chute liner for deflected areas
- **5** The guiding ring allows exact placement above the container