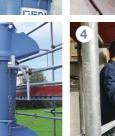

wall thickness + 3 mm wear ribbings, double hooks for safe use!

## **GEDA**® RUBBISH CHUTE STANDARD

- ▶ Length 1.2 m Double hooks ♦ 4 mm walls made of high-quality plastics, weight = 10 kg ♦ the good value alternative
- RUBBISH CHUTE COMFORT ▶ Length: 1.1 m Double hooks b 6 mm walls + 3 mm wear ribbings, weight = 12 kg ▷ High-quality made of extremely impactresistant plastics

GEDA









## Quick setup

1 Assembly with practical hand winch

### *Convenient components*

- 2 plastic dump hopper (opening width 76 cm)
- 3 dump hopper and chute branch in one product
- 4 special chute liner for deflected areas
- **5** The guiding ring allows exact placement above the container

## Dust-free working 6 special dust collar

**7** dust protection hood 8 skip cover for the container





3

5