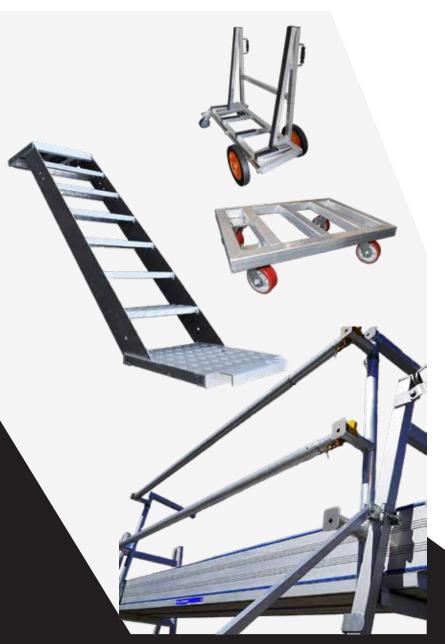

### SITE EQUIPMENTS

- Access Equipment
- Edge Protection
- Material Handling

### SAFETY

Our equipment provide stable and secure platforms and transport means for workers manuals.

### EFFICIENCY

Access equipment allows workers to access elevated work areas quickly and efficiently, reducing the time and labor required for construction tasks.

### COMPLIANCE

The use of access equipment is often required for certain projects, according to Australian Standards.

SCAN TO SHOP