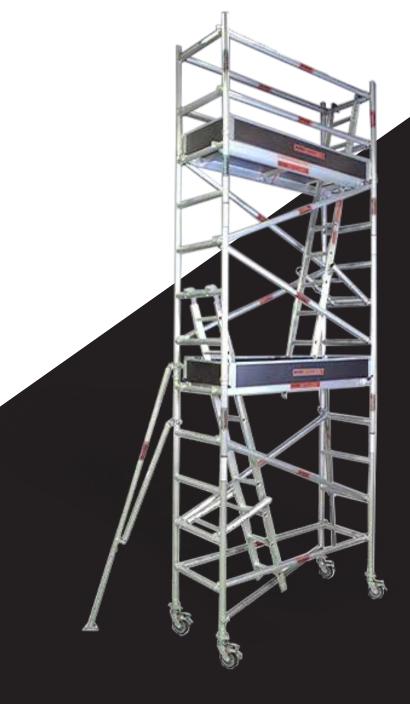

## ALUMINIUM MOBILE SCAFFOLDING

Aluminium mobile scaffolding is a type of scaffolding system made from lightweight aluminium which allows easy assembly and transport. It consists of a series of modular components, including frames, platforms, and braces, which can be assembled and disassembled quickly and easily.

#### MOBILE SCAFFOLD

Our durable mobile scaffoldings made from lightweight aluminium or fibreglass allows for easy assembly and transport.