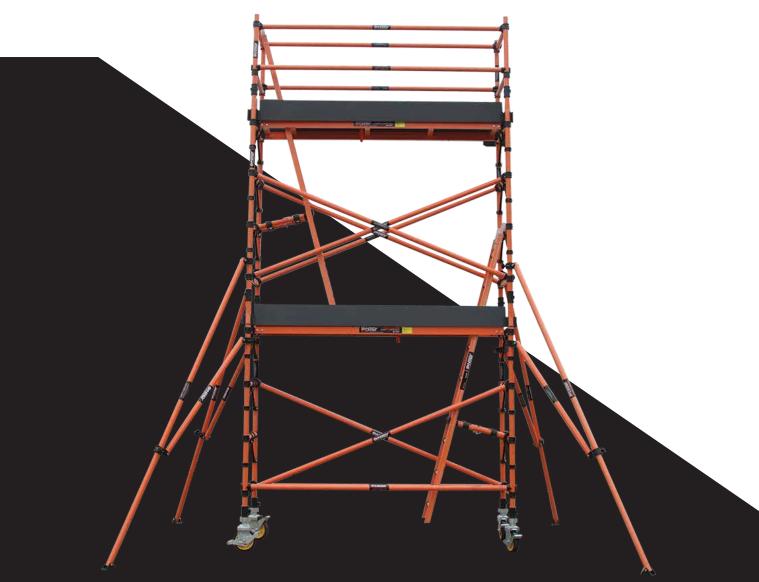

## ALUMINIUM MOBILE SCAFFOLDING

Aluminium mobile scaffolding is a type of scaffolding system made from lightweight aluminium which allows easy assembly and transport. It consists of a series of modular components, including frames, platforms, and braces, which can be assembled and disassembled quickly and easily.

#### MOBILE SCAFFOLD

Our durable mobile scaffoldings made from lightweight aluminium or fibreglass allows for easy assembly and transport.