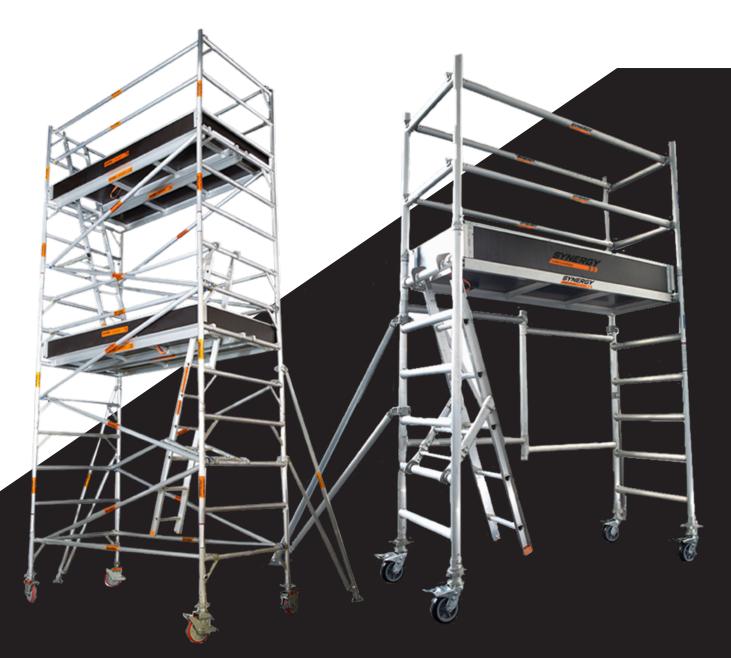

## ALUMINIUM MOBILE SCAFFOLDING

Aluminium mobile scaffolding is a type of scaffolding system made from lightweight aluminium which allows easy assembly and transport. It consists of a series of modular components, including frames, platforms, and braces, which can be assembled and disassembled quickly and easily.

#### MOBILE SCAFFOLD

Our durable mobile scaffoldings made from lightweight aluminium or fibreglass allows for easy assembly and transport.