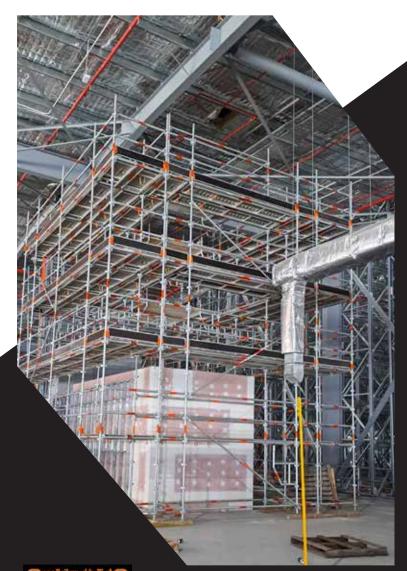

### STEEL KWIKSTAGE

Our Steel Kwikstage scaffolding is made from high-quality steel, which provides strength, durability, and resistance to corrosion. The system is also lightweight and easy to transport.

#### TECHRING

Our System can support heavy loads whilst catering to most projects due to its strength and versatility. The key feature of the Ringlock system is the rosette, which is a circular metal disc with multiple holes around its perimeter.