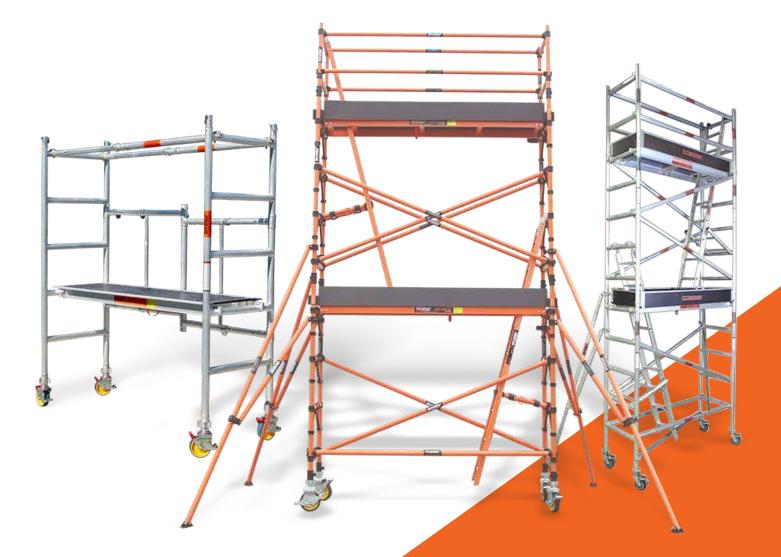

## ALUMINIUM MOBILE SCAFFOLDING

Aluminium mobile scaffolding is a type of scaffolding system made from lightweight aluminium which allows easy assembly and transport. It consists of a series of modular components, including frames, platforms, and braces, which can be assembled and disassembled quickly and easily.

# FIBREGLASS SCAFFOLDING

Fiberglass scaffolding is lightweight, non-conductive, and resistant to corrosion, making it a durable and long-lasting solution for outdoor or harsh environments. It is an alternative to traditional steel or aluminium scaffolding and is used in applications where traditional scaffolding materials are not suitable, such as working near electrical or magnetic fields. It is also easy to assemble and disassemble, making it a convenient option for use in a variety of applications.

Fiberglass scaffolding is also highly resistant to weather damage, making it suitable for use in outdoor environments where traditional scaffolding materials may corrode or rust.

SCAN TO SHOP

#### MOBILE SCAFFOLD

Our durable mobile scaffoldings made from lightweight aluminium or fibreglass allows for easy assembly and transport.